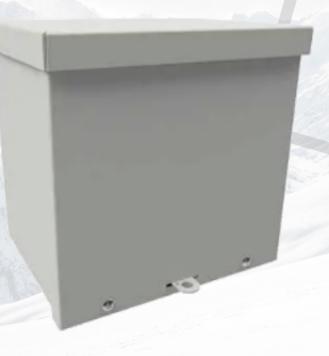

## SALE SPECIALI

VALID: 3/25/2024-3/30/2024 OR UNTIL STOCK IS GONE! info@brownselectric.com

18 x 18 x 6 J-BOX

N3R SCREW-COVER WALL-MOUNT NO KNOCKOUTS

carbon steel - galvanized

\$119.99/ea

- BODIES AND DOORS FABRICATED FROM 16 GAUGE PRE-GALVANIZED STEEL
- DRIP SHIELD TOP AND SMOOTH SEAMLESS SIDES AND FRONT
- A SLIP-ON REVERSIBLE COVER IS SECURELY FASTENED WITH SCREWS LOCATED ALONG BOTTOM EDGE
- NO GASKETING IS REQUIRED
- HASP FOR PADLOCKING OR METER SEAL IS PROVIDED